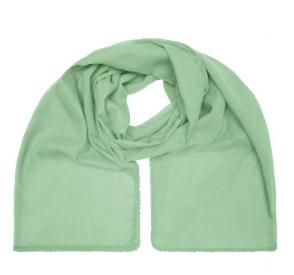

## Fashionable scarf with decorative border along the edge

Effective look Soft and pleasant to wear Measurements: 170 x 70 cm

Fabric:

Outer fabric (50 g/m<sup>2</sup>): 100% cotton

Country of origin:

Customs tariff number:

| Measurements in cm | one size  |
|--------------------|-----------|
| Length             | 170,00 cm |
| Width              | 70,00 cm  |

Available colours

grey (7537C) soft-pink (2036U)

Stand: 30.05.2024 - 16:19:56