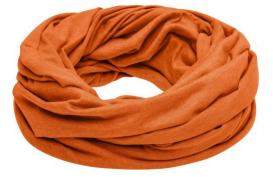

## Urban-style loop-scarf

Casual fit Fresh colour blend Fine single jersey

Fabric:

Country of origin:

Customs tariff number:

Outer fabric: 65% polyester, 35%

61171000

cotton

## Available colours

black-melange (447C) orange-melange (145C) yellow-melange (110C) green-melange (556C) red-melange (180C)

grey-heather (442C) wine-melange (195C)