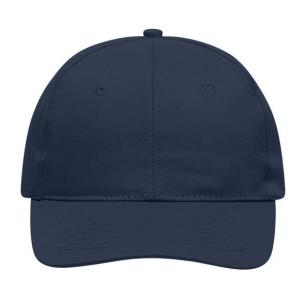

# Classic promo cap with laminated front panels

6 embroidered ventilation holes 6 stitching lines on the peak Cotton sweatband Hook and loop fastener

**Fabric:** Outer fabric: 100% cotton

Country of origin: Volksrepublik China

# Features

## 6 Panel

Division of cap into 6 segments. Advantage: One of the most popular cap shapes in Europe

Stand: 20.06.2024 - 22:17:50