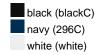

#### Available colours

|                            | s     | M     | L     | XL    | XXL   | 3XL   |
|----------------------------|-------|-------|-------|-------|-------|-------|
| Weight in g                | 193 g | 206 g | 218 g | 224 g | 263 g | 268 g |
| VPE                        | 10/50 | 10/50 | 10/50 | 10/50 | 10/50 | 10/50 |
| (Pcs. per inner packaging  |       |       |       |       |       |       |
| / pcs. per outer packaging |       |       |       |       |       |       |

### Available colours