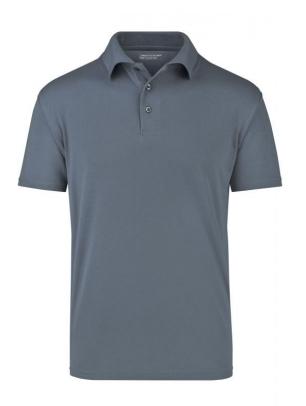

## Polo Shirt made of highly-functional CoolDry®

Double-knitted, structured jersey

Inside made of polyester-five-channel fibre, outside made of cotton Comfortable to wear, breathable and quick-drying Neck tape, twin needle stitching on shoulders, neckline and armlines