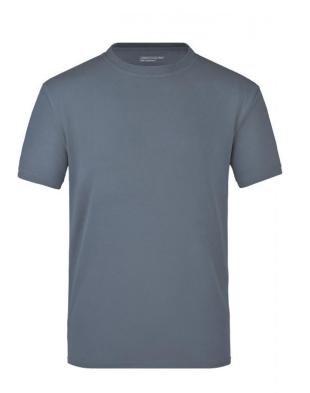

## T-shirt made of highly-functional $\operatorname{CoolDry}\nolimits \ensuremath{\mathbb{R}}$

Double-knitted, structured jersey Inside made of polyester-five-channel fibre, outside made of cotton Comfortable to wear, breathable and quick-drying Neck tape, twin needle stitching on shoulders, neckline and armlines

## Features

## **CoolDry**®

Due to the CoolDry® treating moisture is transported to the outside and creates a comfortable feeling. The textiles dry quickly, are breathable and ideal for all activities.

Stand: 04.06.2024 - 00:24:39