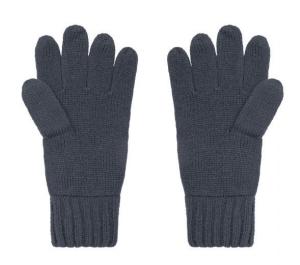

## Elegant knitted gloves made of melange yarns

Stocking stitch with twin-layer cuffs Cuffs with trendy rib pattern Available as a set with scarf and hat

**Fabric:** Outer fabric: 80% polyacrylic, 20%

polyamide

| Measurements in cm | S/M      | L/XL     |
|--------------------|----------|----------|
| total length       | 25,00 cm | 27,00 cm |
| 1/2 width of hand  | 9,50 cm  | 10,50 cm |
| without thumb      |          |          |