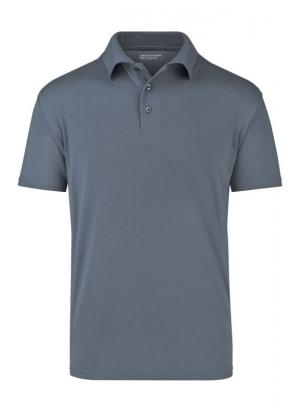

## Polo Shirt made of highly-functional CoolDry®

Double-knitted, structured jersey

Inside made of polyester-five-channel fibre, outside made of cotton Comfortable to wear, breathable and quick-drying Neck tape, twin needle stitching on shoulders, neckline and armlines

| Fabric:                | Outer fabric (180 g/m²): 55% cotton, 45% polyester |
|------------------------|----------------------------------------------------|
| Country of origin:     | Volksrepublik China                                |
| Customs tariff number: | 61051000                                           |

| Measurements in cm   | S        | М        | L        | XL       | XXL      | 3XL      |
|----------------------|----------|----------|----------|----------|----------|----------|
| 1/2 chest            | 51,00 cm | 54,00 cm | 57,00 cm | 60,00 cm | 63,00 cm | 68,00 cm |
| 1/2 bottom width     | 51,00 cm | 54,00 cm | 57,00 cm | 60,00 cm | 63,00 cm | 68,00 cm |
| length from shoulder | 70,00 cm | 72,00 cm | 74,00 cm | 76,00 cm | 78,00 cm | 82,00 cm |
| sleeve length        | 22,00 cm | 23,00 cm | 24,00 cm | 25,00 cm | 26,00 cm | 27,00 cm |