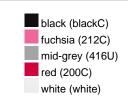

#### Available colours

|                            | one size |
|----------------------------|----------|
| Weight in g                | 73 g     |
| VPE                        | 5/250    |
| (Pcs. per inner packaging  |          |
| / pcs. per outer packaging |          |

## Available colours

OEKO-TEX® Standard 100 Spa
OEKO-Tex® CONFIDENCE IN TEXTILES STANDARD 100 18.0.57944 HOHENSTEIN HTTI Tested for harmful substances. www.oeko-tex.com/standard100

Stand: 21.06.2024 - 05:39:39