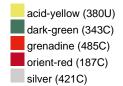

#### Available colours

|                            | one size |
|----------------------------|----------|
| Weight in g                | 73 g     |
| VPE                        | 5/250    |
| (Pcs. per inner packaging  |          |
| / pcs. per outer packaging |          |

## Available colours

OEKO-TEX® Standard 100 Spa
OEKO-Tex® CONFIDENCE IN TEXTILES STANDARD 100 18.0.57944 HOHENSTEIN HTTI Tested for harmful substances. www.oeko-tex.com/standard100

Stand: 21.06.2024 - 05:39:39