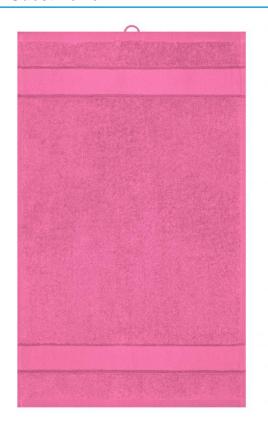

### Guest towel in fashionable design

Pleasantly soft cotton terry, combed ring-spun organic-cotton Optimum absorbency Selection of fashionable, bright colours 30 x 50 cm

Fabric: Outer fabric (420 g/m²): 100%

#### Available colours

|                            | one size |
|----------------------------|----------|
| Weight in g                | 73 g     |
| VPE                        | 5/250    |
| (Pcs. per inner packaging  |          |
| / pcs. per outer packaging |          |

| Measurements in cm | one size |
|--------------------|----------|
| Length             | 50,00 cm |
| Width              | 30,00 cm |
| Distance between   | 5,00 cm  |
| border and edge    |          |
| Distance between   | 3,00 cm  |
| border and edge    |          |