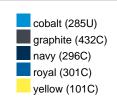

#### Available colours

|                            | one size |
|----------------------------|----------|
| Weight in g                | 73 g     |
| VPE                        | 5/250    |
| (Pcs. per inner packaging  |          |
| / pcs. per outer packaging |          |

## Available colours

OEKO-TEX® Standard 100 Spa
OEKO-Tex® CONFIDENCE IN TEXTILES STANDARD 100 18.0.57944 HOHENSTEIN HTTI Tested for harmful substances. www.oeko-tex.com/standard100

Stand: 21.06.2024 - 05:39:39