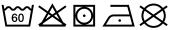

# **MB441 Guest Towel**





### Guest towel in fashionable design

Pleasantly soft cotton terry, combed ring-spun organic-cotton Optimum absorbency Selection of fashionable, bright colours 30 x 50 cm

Fabric: Outer fabric (420 g/m²): 100%

cotton

Türkiye Country of origin:

**Customs tariff number:** 63026000

# Care instructions:









#### Available colours

|                            | one size |
|----------------------------|----------|
| Weight in g                | 73 g     |
| VPE                        | 5/250    |
| (Pcs. per inner packaging  |          |
| / pcs. per outer packaging |          |

| Measurements in cm | one size |
|--------------------|----------|
| Length             | 50,00 cm |
| Width              | 30,00 cm |
| Distance between   | 5,00 cm  |
| border and edge    |          |
| Distance between   | 3,00 cm  |
| border and edge    |          |

## Available colours









OEKO-TEX® Standard 100 Spa
OEKO-Tex® CONFIDENCE IN TEXTILES STANDARD 100 18.0.57944 HOHENSTEIN HTTI Tested for harmful substances. www.oeko-tex.com/standard100

Stand: 21.06.2024 - 03:41:32