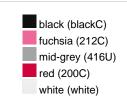

#### Available colours

|                            | one size |
|----------------------------|----------|
| Weight in g                | 73 g     |
| VPE                        | 5/250    |
| (Pcs. per inner packaging  |          |
| / pcs. per outer packaging |          |

## Available colours

OEKO-TEX® Standard 100 Spa
OEKO-Tex® CONFIDENCE IN TEXTILES STANDARD 100 18.0.57944 HOHENSTEIN HTTI Tested for harmful substances. www.oeko-tex.com/standard100

Stand: 21.06.2024 - 03:41:32