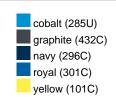

#### Available colours

|                            | one size |
|----------------------------|----------|
| Weight in g                | 73 g     |
| VPE                        | 5/250    |
| (Pcs. per inner packaging  |          |
| / pcs. per outer packaging |          |

## Available colours

OEKO-TEX® Standard 100 Spa
OEKO-Tex® CONFIDENCE IN TEXTILES STANDARD 100 18.0.57944 HOHENSTEIN HTTI Tested for harmful substances. www.oeko-tex.com/standard100

Stand: 21.06.2024 - 03:41:32