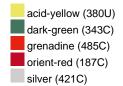

#### Available colours

|                            | one size |
|----------------------------|----------|
| Weight in g                | 73 g     |
| VPE                        | 5/250    |
| (Pcs. per inner packaging  |          |
| / pcs. per outer packaging |          |

## Available colours

OEKO-TEX® Standard 100 Spa
OEKO-Tex® CONFIDENCE IN TEXTILES STANDARD 100 18.0.57944 HOHENSTEIN HTTI Tested for harmful substances. www.oeko-tex.com/standard100

Stand: 21.06.2024 - 03:41:32