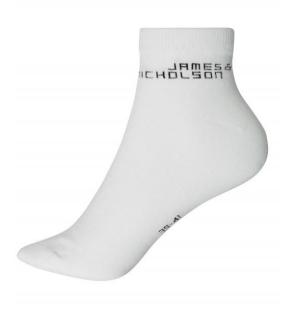

## Classic short socks with a high content of organic cotton

Elastic cuff with Lycra® Flat toe seam Reinforced toe and heel part

Outer fabric: 75% cotton, 23% polyamide, 2% elastane Country of origin: Volksrepublik China