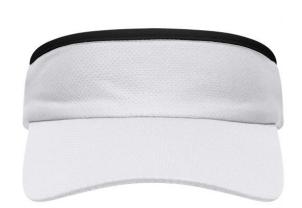

# Sunvisor made of soft mesh

Terry sweatband Elastic band at the back

**Fabric:** Outer fabric: 100% polyester

Country of origin: Volksrepublik China

Customs tariff number: 65050030