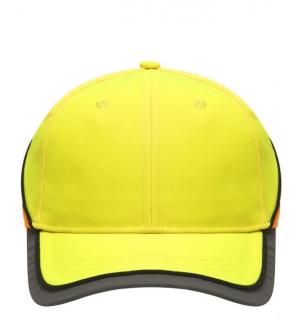

### Functional 6 panel cap in loud neon colours

2 embroidered ventilation holes 4 stitching lines on the peak Contrasting piping around the cap Laminated front panels Padded satin sweat band

Reflective hook and loop fastener and border around the peak (without protective function/no PPE)

## Available colours

neon-orange/neon-yellow (1505C, 809C) neon-yellow/neon-orange (809C, 804C)