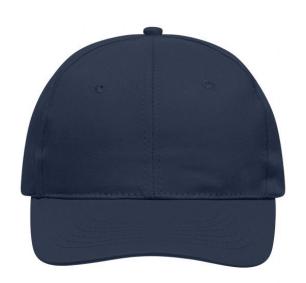

# Classic promo cap with laminated front panels

6 embroidered ventilation holes 6 stitching lines on the peak Cotton sweatband Hook and loop fastener

**Fabric:** Outer fabric: 100% cotton

Country of origin: Volksrepublik China

## 6 Panel

Division of cap into 6 segments. Advantage: One of the most popular cap shapes in Europe

Stand: 29.05.2024 - 10:06:58