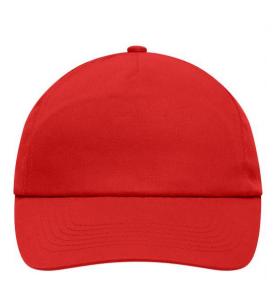

## Promo cap with flap-lamination in front panel

4 embroidered ventilation holes 6 stitching lines on the peak Cotton sweatband Hook and loop fastener

Fabric:

Country of origin:

Outer fabric (165 g/m<sup>2</sup>): 100% cotton

Available colours

black (blackC) white (white)

navy (296C)

signal-red (199C)

Caps to print on Caps with this label are ideal for printing and embroidering. The construction of the caps leaves a lot of space so the cap is easy to decorate, with the logo presented to perfection.

5 Panel Cap Division of cap into 5 segments. Advantage: A large advertising space without annoying seams on front panels

Stand: 29.05.2024 - 11:24:20