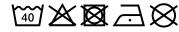

## Durable garment bag with high-quality embroidered James & Nicholson logo

Suitable for 8-12 clothes hangers Long zip fastener to close Additional cord made of cotton/polyester Measurements: 90 cm long, 50 cm wide, 30 cm deep

**Fabric:** Outer fabric: 65% polyester, 35%

cotton

Country of origin: Bangladesch

Customs tariff number: 63053900

## Care instructions:



## Available colours

|                            | one size |
|----------------------------|----------|
| Weight in g                | 494 g    |
| VPE                        | 1/30     |
| (Pcs. per inner packaging  |          |
| / pcs. per outer packaging |          |

Available colours

dark-grey (7538C)

Stand: 31.05.2024 - 10:55:24