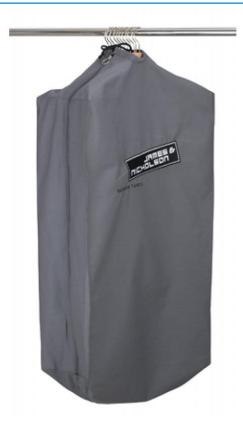

## Durable garment bag with high-quality embroidered James & Nicholson logo

Suitable for 8-12 clothes hangers Long zip fastener to close Additional cord made of cotton/polyester Measurements: 90 cm long, 50 cm wide, 30 cm deep

Available colours

dark-grey (7538C)

Stand: 31.05.2024 - 10:55:24