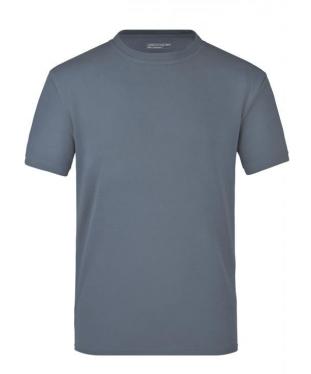

## T-shirt made of highly-functional CoolDry®

Double-knitted, structured jersey Inside made of polyester-five-channel fibre, outside made of cotton Comfortable to wear, breathable and quick-drying Neck tape, twin needle stitching on shoulders, neckline and armlines

### Available colours