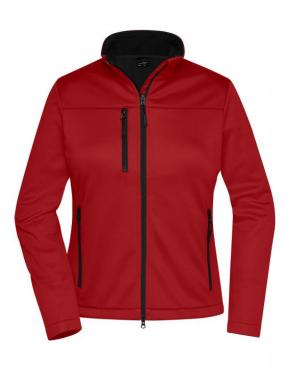

### Classic softshell jacket in sporty design made of recycled polyester

Pleasantly soft 3-layer function material with TPU-membrane Wind- and waterproof (5,000 mm water column), breathable and permeable to water vapour Seams not sealed Inside made of micro fleece, mesh lining in the front Stand-up collar 2 side pockets and 1 breast pocket with zips Full-length under-panel 2-way zip with chin cup Elastic cord on hem for width-adjustment Zips: YKK JN1171: lightly waisted

Men's Softshell Jacket Art-Nr.: JN1172

Available colours

|                            | XS    | S     | М     | L     | XL    | XXL   |  |  |  |
|----------------------------|-------|-------|-------|-------|-------|-------|--|--|--|
| Weight in g                | 535 g | 550 g | 585 g | 620 g | 655 g | 695 g |  |  |  |
| VPE                        | 1/20  | 1/20  | 1/20  | 1/20  | 1/20  | 1/20  |  |  |  |
| (Pcs. per inner packaging  |       |       |       |       |       |       |  |  |  |
| / pcs. per outer packaging |       |       |       |       |       |       |  |  |  |

Available colours

graphite (432C) red (200C)