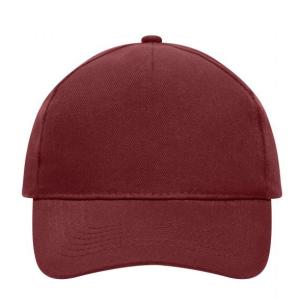

### Classic cap

4 embroidered ventilation holes 6 stitching lines on the peak Laminated front panel Padded satin sweatband Hook and loop fastener Heavy brushed cotton

Fabric: Outer fabric (260 g/m²): 100%

## 5 Panel Cap

Division of cap into 5 segments. Advantage: A large advertising space without annoying seams on front panels

Stand: 04.06.2024 - 21:49:28