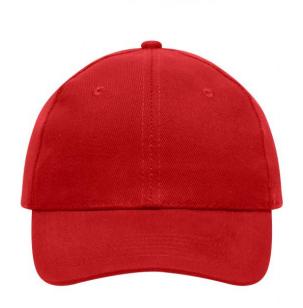

## 6 panel cap

6 embroidered ventilation holes 6 stitching lines on the peak Laminated front panels Padded satin sweatband Hook and loop fastener Heavy brushed cotton

**Fabric:** Outer fabric (260 g/m²): 100%

cotton

Country of origin: Volksrepublik China

Customs tariff number: 65050030

## 6 Panel

Division of cap into 6 segments. Advantage: One of the most popular cap shapes in Europe

Stand: 03.06.2024 - 17:02:59