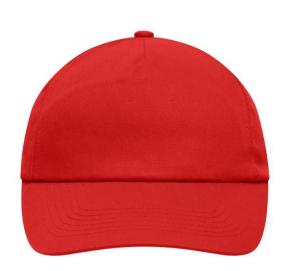

## Promo cap with flap-lamination in front panel

4 embroidered ventilation holes 6 stitching lines on the peak Cotton sweatband Hook and loop fastener

**Fabric:** Outer fabric (165 g/m²): 100%

cotton

Country of origin: Volksrepublik China

## 5 Panel Cap

Division of cap into 5 segments. Advantage: A large advertising space without annoying seams on front panels

Stand: 03.06.2024 - 17:58:14