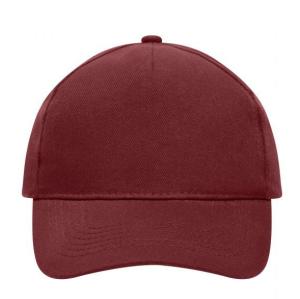

### Classic cap

4 embroidered ventilation holes 6 stitching lines on the peak Laminated front panel Padded satin sweatband Hook and loop fastener Heavy brushed cotton

Fabric: Outer fabric (260 g/m²): 100%

## 5 Panel Cap

Division of cap into 5 segments. Advantage: A large advertising space without annoying seams on front panels

Stand: 31.05.2024 - 14:32:07