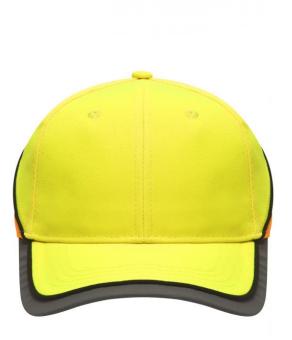

## Functional 6 panel cap in loud neon colours

2 embroidered ventilation holes 4 stitching lines on the peak Contrasting piping around the cap Laminated front panels Padded satin sweat band Reflective hook and loop fastener and border around the peak (without protective function/no PPE)

Available colours

neon-orange/neon-yellow (1505C, 809C)

neon-yellow/neon-orange (809C, 804C)

Features

6 Panel Division of cap into 6 segments. Advantage: One of the most popular cap shapes in Europe

Stand: 30.05.2024 - 05:58:13