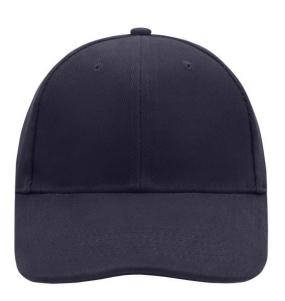

## Classic cap with laminated front panels

6 embroidered ventilation holes 8 stitching lines on the peak Padded satin sweatband Clip fastener with silver buckle and embroidered eyelet Super heavy brushed cotton

## 6 Panel

Division of cap into 6 segments. Advantage: One of the most popular cap shapes in Europe