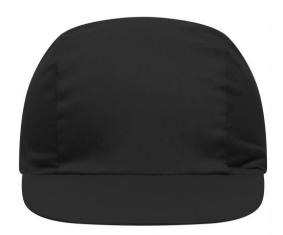

# Promo cap with vertical panel and elastic band

Low-profile Cotton sweatband

**Fabric:** Outer fabric (165 g/m²): 100%

cotton

Country of origin: Volksrepublik China

Customs tariff number: 65050030

#### 3 Panel

Division of cap into 3 segments. Advantage: A large advertising space without annoying seams on front- and side-panels

Stand: 01.06.2024 - 01:45:38