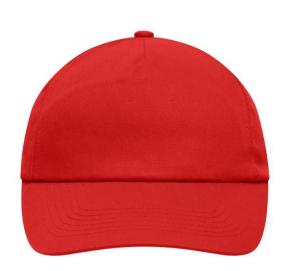

## Promo cap with flap-lamination in front panel

4 embroidered ventilation holes 6 stitching lines on the peak Cotton sweatband Hook and loop fastener

**Fabric:** Outer fabric (165 g/m²): 100%

cotton

Country of origin: Volksrepublik China

## 5 Panel Cap

Division of cap into 5 segments. Advantage: A large advertising space without annoying seams on front panels

Stand: 30.05.2024 - 23:11:53