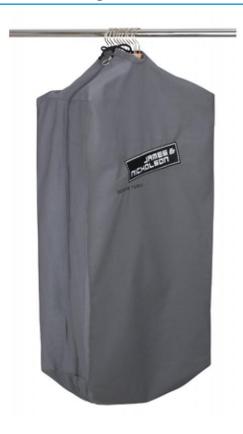

## Durable garment bag with high-quality embroidered James & Nicholson logo

Suitable for 8-12 clothes hangers Long zip fastener to close Additional cord made of cotton/polyester Measurements: 90 cm long, 50 cm wide, 30 cm deep

**Fabric:** Outer fabric: 65% polyester, 35%

cotton

Country of origin: Bangladesch

Customs tariff number: 63053900