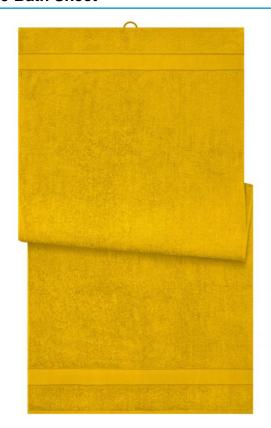

# **MB445 Bath Sheet**

### Bath towel in fashionable design

Pleasantly soft cotton terry, combed ring-spun organic-cotton Optimum absorbency Selection of fashionable, bright colours 100 x 150 cm

Fabric: Outer fabric (420 g/m²): 100%