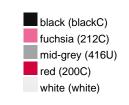

#### Available colours

|                            | one size |
|----------------------------|----------|
| Weight in g                | 664 g    |
| VPE                        | 1/18     |
| (Pcs. per inner packaging  |          |
| / pcs. per outer packaging |          |

## Available colours

OEKO-TEX® Standard 100 Spa
OEKO-Tex® CONFIDENCE IN TEXTILES STANDARD 100 18.0.57944 HOHENSTEIN HTTI Tested for harmful substances. www.oeko-tex.com/standard100

Stand: 21.06.2024 - 00:09:04