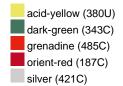

#### Available colours

|                            | one size |
|----------------------------|----------|
| Weight in g                | 664 g    |
| VPE                        | 1/18     |
| (Pcs. per inner packaging  |          |
| / pcs. per outer packaging |          |

## Available colours

OEKO-TEX® Standard 100 Spa
OEKO-Tex® CONFIDENCE IN TEXTILES STANDARD 100 18.0.57944 HOHENSTEIN HTTI Tested for harmful substances. www.oeko-tex.com/standard100

Stand: 21.06.2024 - 00:09:04