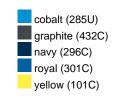

#### Available colours

|                            | one size |
|----------------------------|----------|
| Weight in g                | 664 g    |
| VPE                        | 1/18     |
| (Pcs. per inner packaging  |          |
| / pcs. per outer packaging |          |

## Available colours

OEKO-TEX® Standard 100 Spa
OEKO-Tex® CONFIDENCE IN TEXTILES STANDARD 100 18.0.57944 HOHENSTEIN HTTI Tested for harmful substances. www.oeko-tex.com/standard100

Stand: 21.06.2024 - 00:09:04