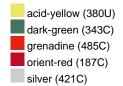

### Available colours

|                            | one size |
|----------------------------|----------|
| Weight in g                | 73 g     |
| VPE                        | 5/250    |
| (Pcs. per inner packaging  |          |
| / pcs. per outer packaging |          |

## Available colours

OEKO-TEX® Standard 100 Spa
OEKO-Tex® CONFIDENCE IN TEXTILES STANDARD 100 18.0.57944 HOHENSTEIN HTTI Tested for harmful substances. www.oeko-tex.com/standard100

Stand: 23.05.2024 - 05:05:13