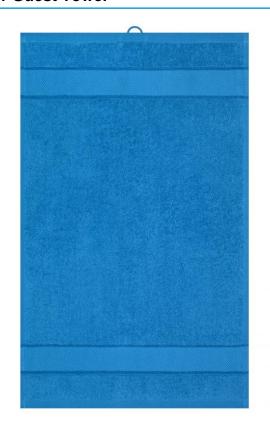

## Guest towel in fashionable design

Pleasantly soft cotton terry, combed ring-spun organic-cotton Optimum absorbency Selection of fashionable, bright colours 30 x 50 cm

Fabric: Outer fabric (420 g/m²): 100%

| Measurements in cm | one size |
|--------------------|----------|
| Length             | 50,00 cm |
| Width              | 30,00 cm |
| Distance between   | 5,00 cm  |
| border and edge    |          |
| Distance between   | 3,00 cm  |
| border and edge    |          |