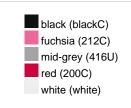

### Available colours

|                            | one size |
|----------------------------|----------|
| Weight in g                | 73 g     |
| VPE                        | 5/250    |
| (Pcs. per inner packaging  |          |
| / pcs. per outer packaging |          |

## Available colours

OEKO-TEX® Standard 100 Spa
OEKO-Tex® CONFIDENCE IN TEXTILES STANDARD 100 18.0.57944 HOHENSTEIN HTTI Tested for harmful substances. www.oeko-tex.com/standard100

Stand: 23.05.2024 - 05:05:13