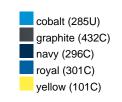

### Available colours

|                            | one size |
|----------------------------|----------|
| Weight in g                | 73 g     |
| VPE                        | 5/250    |
| (Pcs. per inner packaging  |          |
| / pcs. per outer packaging |          |

## Available colours

OEKO-TEX® Standard 100 Spa
OEKO-Tex® CONFIDENCE IN TEXTILES STANDARD 100 18.0.57944 HOHENSTEIN HTTI Tested for harmful substances. www.oeko-tex.com/standard100

Stand: 23.05.2024 - 05:05:13