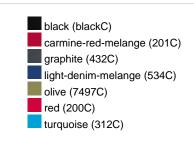

## Available colours

|                            | xs    | s     | М     | L     | XL    | XXL   | 3XL   |
|----------------------------|-------|-------|-------|-------|-------|-------|-------|
| Weight in g                | 474 g | 514 g | 552 g | 592 g | 632 g | 672 g | 712 g |
| VPE                        | 1/30  | 1/30  | 1/30  | 1/30  | 1/30  | 1/30  | 1/30  |
| (Pcs. per inner packaging  |       |       |       |       |       |       |       |
| / pcs. per outer packaging |       |       |       |       |       |       |       |

# Available colours

OEKO-Tex® CONFIDENCE IN TEXTILES STANDARD 100 15.0.70467 HOHENSTEIN HTTI Tested for harmful substances. www.oeko-tex.com/standard100