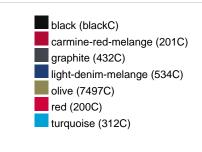

|
| VPE                        | 1/30  | 1/30  | 1/30  | 1/30  | 1/30  | 1/30  | 1/30  |
| (Pcs. per inner packaging  |       |       |       |       |       |       |       |
| / pcs. per outer packaging |       |       |       |       |       |       |       |

| Measurements in cm   | xs       | s        | M        | L        | XL       | XXL      | 3XL      |
|----------------------|----------|----------|----------|----------|----------|----------|----------|
| 1/2 chest            | 48,00 cm | 51,00 cm | 54,00 cm | 57,00 cm | 60,00 cm | 63,00 cm | 66,00 cm |
| length from shoulder | 62,00 cm | 64,00 cm | 66,00 cm | 68,00 cm | 70,00 cm | 71,00 cm | 72,00 cm |
| sleeve length        | 71,00 cm | 71,50 cm | 72,00 cm | 72,50 cm | 73,00 cm | 73,50 cm | 74,00 cm |

# Available colours









# OEKO Toy® CONFIDENCE

OEKO-Tex® CONFIDENCE IN TEXTILES STANDARD 100 15.0.70467 HOHENSTEIN HTTI Tested for harmful substances. www.oeko-tex.com/standard100



## OCS Standard blended 85%

When manufacturing garments of myrtle beach and JAMES & NICHOLSON, the Organic Content Standard is a standard for verifying and tracking the exact content of organically grown materials in a final product. Among other things, the superordinate 'Content Claim Standard' defines with OCS the traceability of merchandise as well as the transparency within the production chain.



### Tear off!® Label

Our Tear off!® Label enables us to easily changethe neck label of T-shirts. We use a special transfer-technique for relabelling your T-shirts.

Stand: 03.06.2024 - 23:37:41