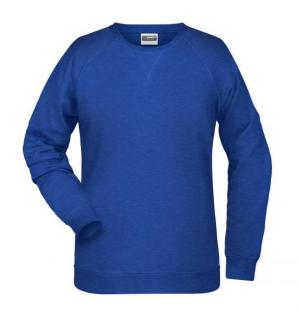

## Classic sweatshirt with raglan sleeves

High-quality French terry, 85% combed ring-spun organic cotton Classic round neck, necktape

Collar and cuffs with elastane

Collar patch Tear off!-label 8021: lightly waisted

**Fabric:** Outer fabric (300 g/m²): 85%

cotton, 15% polyester

Country of origin: Pakistan

Customs tariff number: 61102099

Care instructions:

Partner article:

Ņ

Men's Sweat Art-Nr.: 8022