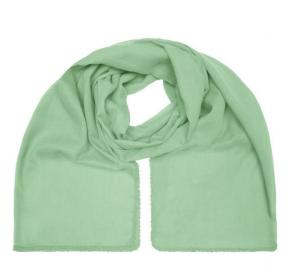

## Fashionable scarf with decorative border along the edge

Effective look Soft and pleasant to wear Measurements: 170 x 70 cm

Fabric:

Outer fabric (50 g/m<sup>2</sup>): 100% cotton

Country of origin:

Customs tariff number:

| Measurements in cm | one size  |
|--------------------|-----------|
| Length             | 170,00 cm |
| Width              | 70,00 cm  |

Available colours

grey (7537C) soft-pink (2036U)

Stand: 03.06.2024 - 15:22:14