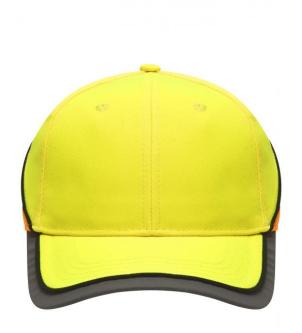

## Functional 6 panel cap in loud neon colours

2 embroidered ventilation holes 4 stitching lines on the peak Contrasting piping around the cap Laminated front panels Padded satin sweat band

Reflective hook and loop fastener and border around the peak (without protective function/no PPE)

**Fabric:** Outer fabric: 100% polyamide

Country of origin: Volksrepublik China

Customs tariff number: 65050030

# Available colours

neon-orange/neon-yellow (1505C, 809C) neon-yellow/neon-orange (809C, 804C)