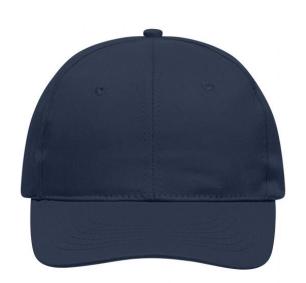

# Classic promo cap with laminated front panels

6 embroidered ventilation holes 6 stitching lines on the peak Cotton sweatband Hook and loop fastener

**Fabric:** Outer fabric: 100% cotton

Country of origin: Volksrepublik China

## 6 Panel

Division of cap into 6 segments. Advantage: One of the most popular cap shapes in Europe

Stand: 04.06.2024 - 02:04:50