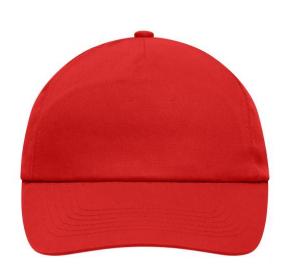

## Promo cap with flap-lamination in front panel

4 embroidered ventilation holes 6 stitching lines on the peak Cotton sweatband Hook and loop fastener

**Fabric:** Outer fabric (165 g/m²): 100%

cotton

Country of origin: Volksrepublik China

## 5 Panel Cap

Division of cap into 5 segments. Advantage: A large advertising space without annoying seams on front panels

Stand: 01.06.2024 - 05:14:41