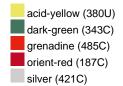

#### Available colours

|                            | one size |
|----------------------------|----------|
| Weight in g                | 430 g    |
| VPE                        | 5/25     |
| (Pcs. per inner packaging  |          |
| / pcs. per outer packaging |          |

## Available colours

OEKO-TEX® Standard 100 Spa
OEKO-Tex® CONFIDENCE IN TEXTILES STANDARD 100 18.0.57944 HOHENSTEIN HTTI Tested for harmful substances. www.oeko-tex.com/standard100

Stand: 02.06.2024 - 05:31:20