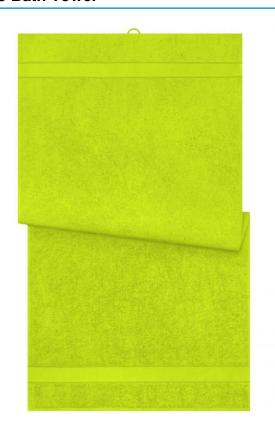

# **MB443 Bath Towel**

### Bath towel in fashionable design

Pleasantly soft cotton terry, combed ring-spun organic-cotton Optimum absorbency Selection of fashionable, bright colours 70 x 140 cm

Fabric: Outer fabric (420 g/m²): 100%