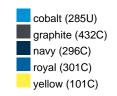

#### Available colours

|                            | one size |
|----------------------------|----------|
| Weight in g                | 430 g    |
| VPE                        | 5/25     |
| (Pcs. per inner packaging  |          |
| / pcs. per outer packaging |          |

## Available colours

OEKO-TEX® Standard 100 Spa
OEKO-Tex® CONFIDENCE IN TEXTILES STANDARD 100 18.0.57944 HOHENSTEIN HTTI Tested for harmful substances. www.oeko-tex.com/standard100

Stand: 02.06.2024 - 05:31:20