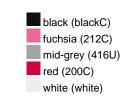

#### Available colours

|                            | one size |
|----------------------------|----------|
| Weight in g                | 430 g    |
| VPE                        | 5/25     |
| (Pcs. per inner packaging  |          |
| / pcs. per outer packaging |          |

## Available colours

OEKO-TEX® Standard 100 Spa
OEKO-Tex® CONFIDENCE IN TEXTILES STANDARD 100 18.0.57944 HOHENSTEIN HTTI Tested for harmful substances. www.oeko-tex.com/standard100

Stand: 02.06.2024 - 05:31:20