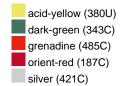

### Available colours

|                            | one size |
|----------------------------|----------|
| Weight in g                | 73 g     |
| VPE                        | 5/250    |
| (Pcs. per inner packaging  |          |
| / pcs. per outer packaging |          |

## Available colours

OEKO-TEX® Standard 100 Spa
OEKO-Tex® CONFIDENCE IN TEXTILES STANDARD 100 18.0.57944 HOHENSTEIN HTTI Tested for harmful substances. www.oeko-tex.com/standard100

Stand: 02.06.2024 - 08:45:49