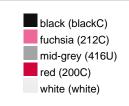

### Available colours

|                            | one size |
|----------------------------|----------|
| Weight in g                | 73 g     |
| VPE                        | 5/250    |
| (Pcs. per inner packaging  |          |
| / pcs. per outer packaging |          |

## Available colours

OEKO-TEX® Standard 100 Spa
OEKO-Tex® CONFIDENCE IN TEXTILES STANDARD 100 18.0.57944 HOHENSTEIN HTTI Tested for harmful substances. www.oeko-tex.com/standard100

Stand: 02.06.2024 - 09:54:17