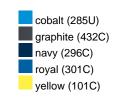

### Available colours

|                            | one size |
|----------------------------|----------|
| Weight in g                | 73 g     |
| VPE                        | 5/250    |
| (Pcs. per inner packaging  |          |
| / pcs. per outer packaging |          |

## Available colours

OEKO-TEX® Standard 100 Spa
OEKO-Tex® CONFIDENCE IN TEXTILES STANDARD 100 18.0.57944 HOHENSTEIN HTTI Tested for harmful substances. www.oeko-tex.com/standard100

Stand: 02.06.2024 - 09:54:17