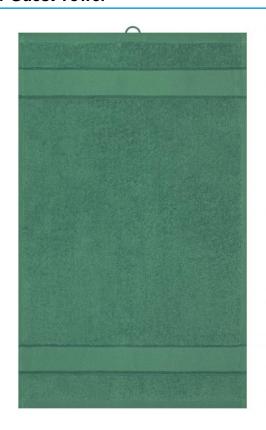

# **MB441 Guest Towel**

## Guest towel in fashionable design

Pleasantly soft cotton terry, combed ring-spun organic-cotton Optimum absorbency Selection of fashionable, bright colours 30 x 50 cm

Fabric: Outer fabric (420 g/m²): 100%