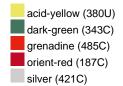

### Available colours

|                            | one size |
|----------------------------|----------|
| Weight in g                | 73 g     |
| VPE                        | 5/250    |
| (Pcs. per inner packaging  |          |
| / pcs. per outer packaging |          |

## Available colours

OEKO-TEX® Standard 100 Spa
OEKO-Tex® CONFIDENCE IN TEXTILES STANDARD 100 18.0.57944 HOHENSTEIN HTTI Tested for harmful substances. www.oeko-tex.com/standard100

Stand: 02.06.2024 - 09:54:17