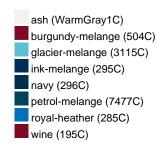

### Available colours

| Transacto del alla         |       |       |       |       |       |       |       |  |  |  |  |
|----------------------------|-------|-------|-------|-------|-------|-------|-------|--|--|--|--|
|                            | xs    | s     | М     | L     | XL    | XXL   | 3XL   |  |  |  |  |
| Weight in g                | 467 g | 489 g | 549 g | 583 g | 619 g | 638 g | 651 g |  |  |  |  |
| VPE                        | 1/30  | 1/30  | 1/30  | 1/30  | 1/30  | 1/30  | 1/30  |  |  |  |  |
| (Pcs. per inner packaging  |       |       |       |       |       |       |       |  |  |  |  |
| / pcs. per outer packaging |       |       |       |       |       |       |       |  |  |  |  |

# Available colours