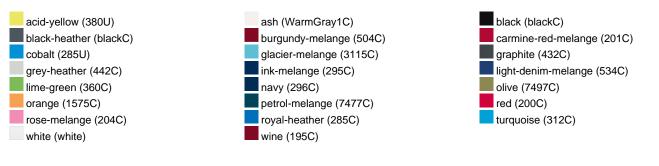

1 g |
| VPE                        | 1/30  | 1/30  | 1/30  | 1/30  | 1/30  | 1/30  | 1/30  |
| (Pcs. per inner packaging  |       |       |       |       |       |       |       |
| / pcs. per outer packaging |       |       |       |       |       |       |       |

| Measurements in cm   | XS       | S        | М        | L        | XL       | XXL      | 3XL      |
|----------------------|----------|----------|----------|----------|----------|----------|----------|
| 1/2 chest            | 48,00 cm | 50,00 cm | 53,00 cm | 56,00 cm | 59,00 cm | 62,00 cm | 66,00 cm |
| length from shoulder | 62,00 cm | 64,00 cm | 66,00 cm | 68,00 cm | 70,00 cm | 71,00 cm | 72,00 cm |
| sleeve length        | 61,00 cm | 62,00 cm | 63,00 cm | 64,00 cm | 65,00 cm | 66,00 cm | 67,00 cm |

# Available colours



#### Features





## OCS Standard blended 85%

**OEKO-TEX® Standard 100** 

substances. www.oeko-tex.com/standard100

When manufacturing garments of myrtle beach and JAMES & NICHOLSON, the Organic Content Standard is a standard for verifying and tracking the exact content of organically grown materials in a final product. Among other things, the superordinate 'Content Claim Standard' defines with OCS the traceability of merchandise as well as the transparency within the production chain.

OEKO-Tex® CONFIDENCE IN TEXTILES STANDARD 100 15.0.70467 HOHENSTEIN HTTI Tested for harmful



#### Tear off!® Label

Our Tear off!® Label enables us to easily changethe neck label of T-shirts. We use a special transfer-technique for relabelling your T-shirts.