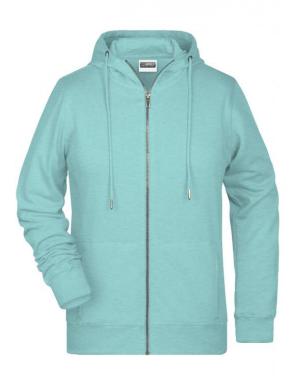

### Hooded sweat jacket with zip

High-quality French terry 85% combed ring-spun organic cotton Two-layer hood with drawcord Lateral dividing seams at the front, kangaroo pocket Cuffs with elastane YKK-zip Tear off!®-label 8025: lightly waisted 8026K: without cord

Outer fabric (300 g/m<sup>2</sup>): 85% cotton, 15% polyester

Available colours

|                            | XS    | S     | м     | L     | XL    | XXL   | 3XL   |
|----------------------------|-------|-------|-------|-------|-------|-------|-------|
| Weight in g                | 467 g | 489 g | 549 g | 583 g | 619 g | 638 g | 651 g |
| VPE                        | 1/30  | 1/30  | 1/30  | 1/30  | 1/30  | 1/30  | 1/30  |
| (Pcs. per inner packaging  |       |       |       |       |       |       |       |
| / pcs. per outer packaging |       |       |       |       |       |       |       |