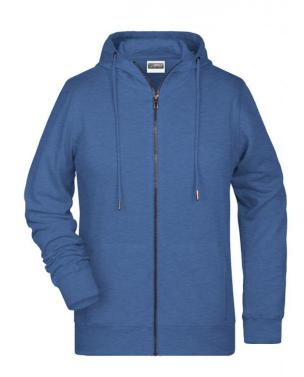

# Hooded sweat jacket with zip

High-quality French terry 85% combed ring-spun organic cotton Two-layer hood with drawcord Lateral dividing seams at the front, kangaroo pocket Cuffs with elastane

YKK-zip Tear off!®-label 8025: lightly waisted 8026K: without cord

**Fabric:** Outer fabric (300 g/m²): 85%

cotton, 15% polyester

Country of origin: Pakistan

Customs tariff number: 61102099