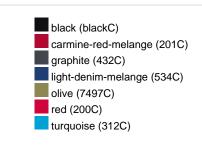

#### Available colours

|                            | XS    | S     | М     | L     | XL    | XXL   | 3XL   |
|----------------------------|-------|-------|-------|-------|-------|-------|-------|
| Weight in g                | 467 g | 489 g | 549 g | 583 g | 619 g | 638 g | 651 g |
| VPE                        | 1/30  | 1/30  | 1/30  | 1/30  | 1/30  | 1/30  | 1/30  |
| (Pcs. per inner packaging  |       |       |       |       |       |       |       |
| / pcs. per outer packaging |       |       |       |       |       |       |       |

# Available colours

OEKO-Tex® CONFIDENCE IN TEXTILES STANDARD 100 15.0.70467 HOHENSTEIN HTTI Tested for harmful substances. www.oeko-tex.com/standard100