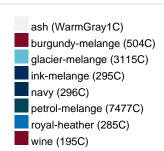

#### Available colours

|                            | XS    | S     | М     | L     | XL    | XXL   | 3XL   |
|----------------------------|-------|-------|-------|-------|-------|-------|-------|
| Weight in g                | 467 g | 489 g | 549 g | 583 g | 619 g | 638 g | 651 g |
| VPE                        | 1/30  | 1/30  | 1/30  | 1/30  | 1/30  | 1/30  | 1/30  |
| (Pcs. per inner packaging  |       |       |       |       |       |       |       |
| / pcs. per outer packaging |       |       |       |       |       |       |       |

# Available colours

OEKO-Tex® CONFIDENCE IN TEXTILES STANDARD 100 15.0.70467 HOHENSTEIN HTTI Tested for harmful substances. www.oeko-tex.com/standard100