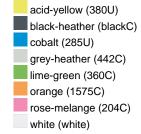

#### Available colours

|                            | XS    | S     | М     | L     | XL    | XXL   | 3XL   |
|----------------------------|-------|-------|-------|-------|-------|-------|-------|
| Weight in g                | 467 g | 489 g | 549 g | 583 g | 619 g | 638 g | 651 g |
| VPE                        | 1/30  | 1/30  | 1/30  | 1/30  | 1/30  | 1/30  | 1/30  |
| (Pcs. per inner packaging  |       |       |       |       |       |       |       |
| / pcs. per outer packaging |       |       |       |       |       |       |       |

# Available colours

OEKO-Tex® CONFIDENCE IN TEXTILES STANDARD 100 15.0.70467 HOHENSTEIN HTTI Tested for harmful substances. www.oeko-tex.com/standard100