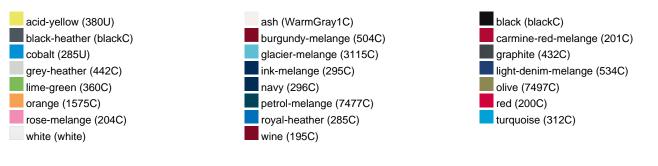

1 g |
| VPE                        | 1/30  | 1/30  | 1/30  | 1/30  | 1/30  | 1/30  | 1/30  |
| (Pcs. per inner packaging  |       |       |       |       |       |       |       |
| / pcs. per outer packaging |       |       |       |       |       |       |       |

| Measurements in cm   | XS       | S        | М        | L        | XL       | XXL      | 3XL      |
|----------------------|----------|----------|----------|----------|----------|----------|----------|
| 1/2 chest            | 48,00 cm | 50,00 cm | 53,00 cm | 56,00 cm | 59,00 cm | 62,00 cm | 66,00 cm |
| length from shoulder | 62,00 cm | 64,00 cm | 66,00 cm | 68,00 cm | 70,00 cm | 71,00 cm | 72,00 cm |
| sleeve length        | 61,00 cm | 62,00 cm | 63,00 cm | 64,00 cm | 65,00 cm | 66,00 cm | 67,00 cm |

# Available colours



### Features



#### Contains 85% Organically Grown Cotton Certified OCS by CU853836

# OCS Standard blended 85%

**OEKO-TEX® Standard 100** 

substances. www.oeko-tex.com/standard100

When manufacturing garments of myrtle beach and JAMES & NICHOLSON, the Organic Content Standard is a standard for verifying and tracking the exact content of organically grown materials in a final product. Among other things, the superordinate 'Content Claim Standard' defines with OCS the traceability of merchandise as well as the transparency within the production chain.

OEKO-Tex® CONFIDENCE IN TEXTILES STANDARD 100 15.0.70467 HOHENSTEIN HTTI Tested for harmful



## Tear off!® Label

Our Tear off!® Label enables us to easily changethe neck label of T-shirts. We use a special transfer-technique for relab