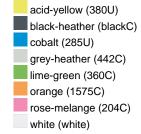

1 g |
| VPE                        | 1/30  | 1/30  | 1/30  | 1/30  | 1/30  | 1/30  | 1/30  |
| (Pcs. per inner packaging  |       |       |       |       |       |       |       |
| / pcs. per outer packaging |       |       |       |       |       |       |       |

| Measurements in cm   | xs       | s        | М        | L        | XL       | XXL      | 3XL      |
|----------------------|----------|----------|----------|----------|----------|----------|----------|
| 1/2 chest            | 48,00 cm | 50,00 cm | 53,00 cm | 56,00 cm | 59,00 cm | 62,00 cm | 66,00 cm |
| length from shoulder | 62,00 cm | 64,00 cm | 66,00 cm | 68,00 cm | 70,00 cm | 71,00 cm | 72,00 cm |
| sleeve length        | 61,00 cm | 62,00 cm | 63,00 cm | 64,00 cm | 65,00 cm | 66,00 cm | 67,00 cm |

# Available colours









# OEKO-TEX® Standard 100

OEKO-Tex® CONFIDENCE IN TEXTILES STANDARD 100 15.0.70467 HOHENSTEIN HTTI Tested for harmful substances. www.oeko-tex.com/standard100



# OCS Standard blended 85%

When manufacturing garments of myrtle beach and JAMES & NICHOLSON, the Organic Content Standard is a standard for verifying and tracking the exact content of organically grown materials in a final product. Among other things, the superordinate 'Content Claim Standard' defines with OCS the traceability of merchandise as well as the transparency within the production chain.



## Tear off!® Label

Our Tear off!® Label enables us to easily changethe neck label of T-shirts. We use a special transfer-technique for relabelling your T-shirts.

Stand: 05.06.2024 - 03:52:21