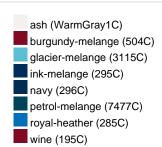

g |
| VPE                        | 1/30  | 1/30  | 1/30  | 1/30  | 1/30  | 1/30  | 1/30  |
| (Pcs. per inner packaging  |       |       |       |       |       |       |       |
| / pcs. per outer packaging |       |       |       |       |       |       |       |

| Measurements in cm   | xs       | s        | М        | L        | XL       | XXL      | 3XL      |
|----------------------|----------|----------|----------|----------|----------|----------|----------|
| 1/2 chest            | 48,00 cm | 50,00 cm | 53,00 cm | 56,00 cm | 59,00 cm | 62,00 cm | 66,00 cm |
| length from shoulder | 62,00 cm | 64,00 cm | 66,00 cm | 68,00 cm | 70,00 cm | 71,00 cm | 72,00 cm |
| sleeve length        | 61,00 cm | 62,00 cm | 63,00 cm | 64,00 cm | 65,00 cm | 66,00 cm | 67,00 cm |

# Available colours









# OEKO-TEX® Standard 100

OEKO-Tex® CONFIDENCE IN TEXTILES STANDARD 100 15.0.70467 HOHENSTEIN HTTI Tested for harmful substances. www.oeko-tex.com/standard100



# OCS Standard blended 85%

When manufacturing garments of myrtle beach and JAMES & NICHOLSON, the Organic Content Standard is a standard for verifying and tracking the exact content of organically grown materials in a final product. Among other things, the superordinate 'Content Claim Standard' defines with OCS the traceability of merchandise as well as the transparency within the production chain.



## Tear off!® Label

Our Tear off!® Label enables us to easily changethe neck label of T-shirts. We use a special transfer-technique for relabelling your T-shirts.

Stand: 05.06.2024 - 03:52:21