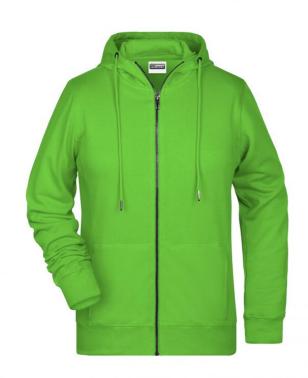

## Hooded sweat jacket with zip

High-quality French terry 85% combed ring-spun organic cotton Two-layer hood with drawcord Lateral dividing seams at the front, kangaroo pocket Cuffs with elastane

YKK-zip Tear off!®-label 8025: lightly waisted 8026K: without cord

**Fabric:** Outer fabric (300 g/m²): 85%

cotton, 15% polyester

Country of origin: Pakistan

Customs tariff number: 61102099

Care instructions: