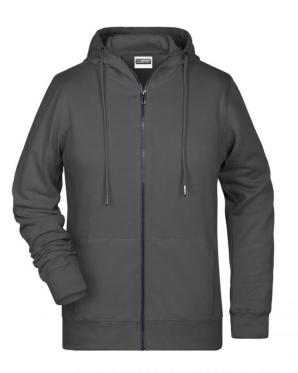

## Hooded sweat jacket with zip

High-quality French terry 85% combed ring-spun organic cotton Two-layer hood with drawcord Lateral dividing seams at the front, kangaroo pocket Cuffs with elastane YKK-zip Tear off!®-label 8025: lightly waisted 8026K: without cord