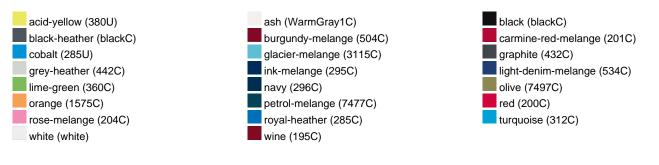

1/30  | 1/30  | 1/30  | 1/30  | 1/30  | 1/30  | 1/30  |  |  |  |  |
| (Pcs. per inner packaging  |       |       |       |       |       |       |       |  |  |  |  |
| / pcs. per outer packaging |       |       |       |       |       |       |       |  |  |  |  |

| Measurements in cm   | XS       | S        | М        | L        | XL       | XXL      | 3XL      |
|----------------------|----------|----------|----------|----------|----------|----------|----------|
| 1/2 chest            | 48,00 cm | 50,00 cm | 53,00 cm | 56,00 cm | 59,00 cm | 62,00 cm | 66,00 cm |
| length from shoulder | 62,00 cm | 64,00 cm | 66,00 cm | 68,00 cm | 70,00 cm | 71,00 cm | 72,00 cm |
| sleeve length        | 61,00 cm | 62,00 cm | 63,00 cm | 64,00 cm | 65,00 cm | 66,00 cm | 67,00 cm |

## Available colours



#### Features



#### Contains 85% Organically Grown Cotton Certified OCS by CU853836

# OCS Standard blended 85%

**OEKO-TEX® Standard 100** 

substances. www.oeko-tex.com/standard100

When manufacturing garments of myrtle beach and JAMES & NICHOLSON, the Organic Content Standard is a standard for verifying and tracking the exact content of organically grown materials in a final product. Among other things, the superordinate 'Content Claim Standard' defines with OCS the traceability of merchandise as well as the transparency within the production chain.

OEKO-Tex® CONFIDENCE IN TEXTILES STANDARD 100 15.0.70467 HOHENSTEIN HTTI Tested for harmful



### Tear off!® Label

Our Tear off!® Label enables us to easily changethe neck label of T-shirts. We use a special transfer-technique for rel