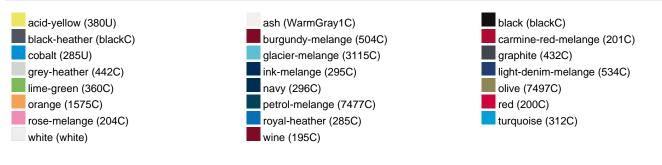

1 g |
| VPE                        | 1/30  | 1/30  | 1/30  | 1/30  | 1/30  | 1/30  | 1/30  |
| (Pcs. per inner packaging  |       |       |       |       |       |       |       |
| / pcs. per outer packaging |       |       |       |       |       |       |       |

| Measurements in cm   | XS       | S        | М        | L        | XL       | XXL      | 3XL      |
|----------------------|----------|----------|----------|----------|----------|----------|----------|
| 1/2 chest            | 48,00 cm | 50,00 cm | 53,00 cm | 56,00 cm | 59,00 cm | 62,00 cm | 66,00 cm |
| length from shoulder | 62,00 cm | 64,00 cm | 66,00 cm | 68,00 cm | 70,00 cm | 71,00 cm | 72,00 cm |
| sleeve length        | 61,00 cm | 62,00 cm | 63,00 cm | 64,00 cm | 65,00 cm | 66,00 cm | 67,00 cm |

# Available colours



### Features



#### Contains 85% Organically Grown Cotton Certified OCS by CU853836

# OCS Standard blended 85%

**OEKO-TEX® Standard 100** 

substances. www.oeko-tex.com/standard100

When manufacturing garments of myrtle beach and JAMES & NICHOLSON, the Organic Content Standard is a standard for verifying and tracking the exact content of organically grown materials in a final product. Among other things, the superordinate 'Content Claim Standard' defines with OCS the traceability of merchandise as well as the transparency within the production chain.

OEKO-Tex® CONFIDENCE IN TEXTILES STANDARD 100 15.0.70467 HOHENSTEIN HTTI Tested for harmful



### Tear off!® Label

Our Tear off!® Label enables us to easily changethe neck label of T-shirts. We use a special transfer-technique for rela