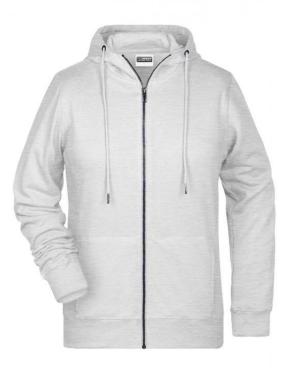

## Hooded sweat jacket with zip

High-quality French terry 85% combed ring-spun organic cotton Two-layer hood with drawcord Lateral dividing seams at the front, kangaroo pocket Cuffs with elastane YKK-zip Tear off!®-label 8025: lightly waisted 8026K: without cord