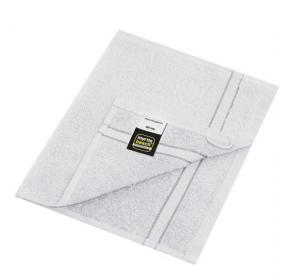

Guest towel in discreet design

Pleasantly soft cotton terry Fashionable colour blaze

Fabric:

Country of origin:

Türkiye

Outer fabric (400 g/m<sup>2</sup>): 100%

Customs tariff number:

63026000