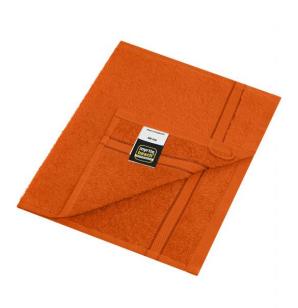

## Guest towel in discreet design

Pleasantly soft cotton terry Fashionable colour blaze

Fabric:

Country of origin:

Türkiye

Outer fabric (400 g/m<sup>2</sup>): 100%

Customs tariff number:

63026000

cotton

Care instructions:

Available colours

|                            | 30 x 50 cm |
|----------------------------|------------|
| Weight in g                | 60 g       |
| VPE                        | 5/250      |
| (Pcs. per inner packaging  |            |
| / pcs. per outer packaging |            |