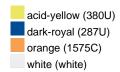

### Available colours

|                            | 30 x 50 cm |
|----------------------------|------------|
| Weight in g                | 60 g       |
| VPE                        | 5/250      |
| (Pcs. per inner packaging  |            |
| / pcs. per outer packaging |            |

#### Available colours

OEKO-TEX® Standard 100 Spa
OEKO-Tex® CONFIDENCE IN TEXTILES STANDARD 100 18.0.57944 HOHENSTEIN HTTI Tested for harmful substances. www.oeko-tex.com/standard100

Stand: 04.06.2024 - 18:39:32